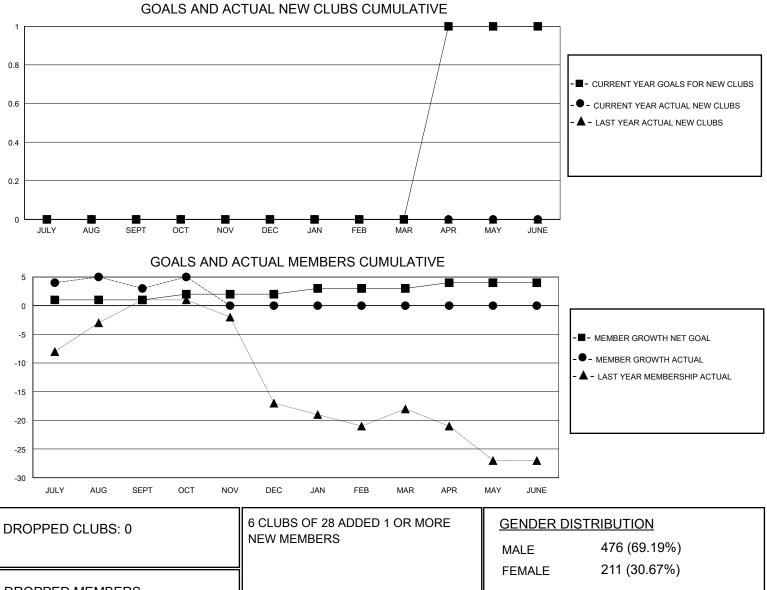

## District 14 E

Results as of: 10/31/2024

| GMT:                  | LOCATION PENNSYLVANIA |           |               |                       |                         |                         | GMT CA                                             |
|-----------------------|-----------------------|-----------|---------------|-----------------------|-------------------------|-------------------------|----------------------------------------------------|
|                       | Club                  | )S        |               | Members               |                         |                         |                                                    |
| RESULTS FOR 2024-2025 |                       |           |               | RESULTS FOR 2024-2025 |                         |                         |                                                    |
| QUARTER               | NEW CLUB GOAL         | NEW CLUBS | DROPPED CLUBS | QUARTER MEI           | MBER GROWTH NET<br>GOAL | MEMBER GROWTH<br>ACTUAL | DROPPED<br>MEMBERS ACTUAL<br>(including transfers) |
| JULY/AUG/SEPT         | 0                     | 0         | 0             | JULY/AUG/SEPT         | 1                       | 11                      | 7                                                  |
| OCT/NOV/DEC           | 0                     | 0         | 0             | OCT/NOV/DEC           | 1                       | 3                       | 1                                                  |
| JAN/FEB/MAR           | 0                     | 0         | 0             | JAN/FEB/MAR           | 1                       | 0                       | 0                                                  |
| APR/MAY/JUNE          | 1                     | 0         | 0             | APR/MAY/JUNE          | 1                       | 0                       | 0                                                  |
|                       |                       |           |               |                       |                         |                         |                                                    |

| DROPPED MEMBERS |   |                           |                             |
|-----------------|---|---------------------------|-----------------------------|
| DECEASED        | 0 | CLICK HERE FOR CUMULATIVE | TOTAL FAMILY UNIT MEMBERS 0 |
| CLUB CANCELLED  | 0 | MEMBERSHIP DATA           |                             |
| OTHER           | 8 |                           | FAMILY MEMBERS PAYING HALF  |
| TOTAL           | 8 |                           |                             |